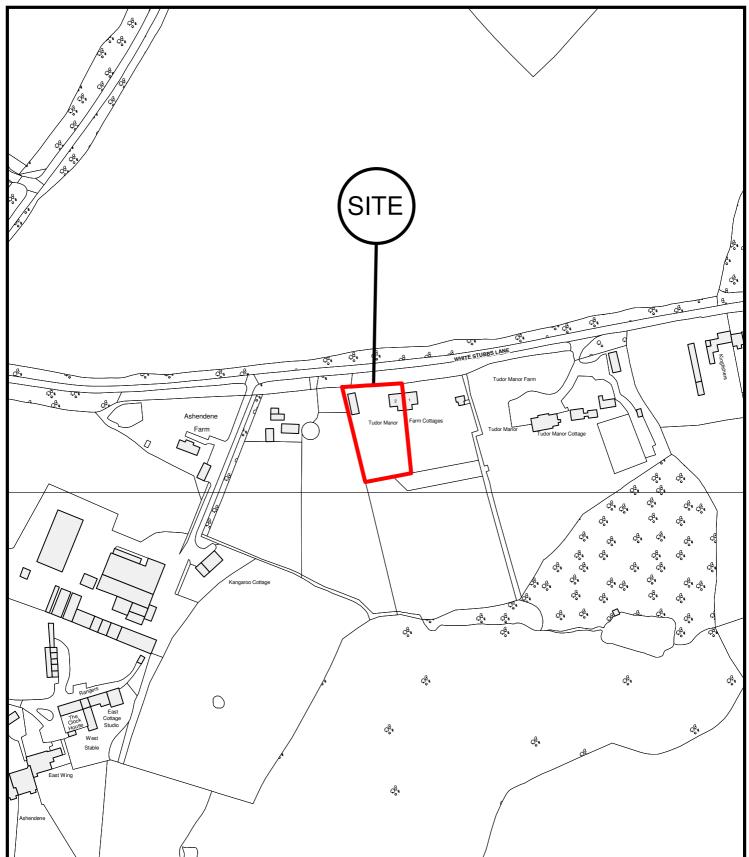

East Herts Council Wallfields Pegs Lane Hertford SG13 8EQ Tel: 01279 655261 Address: 2-Tudor Manor Farm Cottages, White Stubbs Lane,

Bayford, Hertford, Herts, SG13 8QA

Reference: 3/11/1516/FO

Scale: 1:2500 O.S Sheet: TL3007